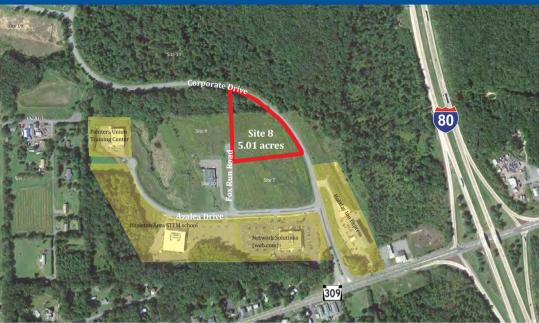

## **CAN DO Corporate Center**

Site 8, Fox Run Road

For Sale 5.01 ACRES

Ideal for back office, customer service support, and corporate headquarters

The CAN DO Corporate Center is located in Northeastern Pennsylvania adjacent to Interstate 80 and State Route 309. Just 2 miles to the junction of Interstates 80 & 81 and within a couple hours of New York & Philadelphia.

## SITE DETAILS

Current owner: CAN DO, Inc.

Previous use of the site: Undeveloped
Site acreage: 5.01 acres

Address: Fox Run Road

Drums, PA 18222

Zoning: Business Park

Site description: Gentle in topography

Existing utilities: All utilities are located at the property boundary