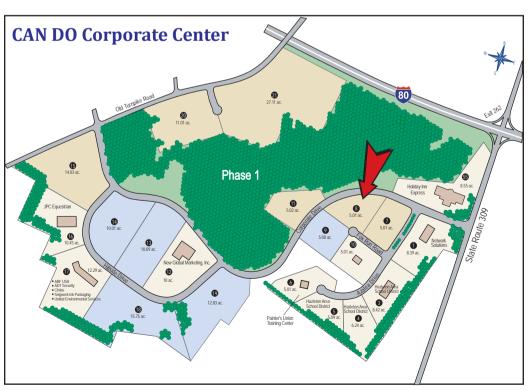

## **CAN DO Corporate Center**

Site 8, Fox Run Road

For Sale 5.01 ACRES

Ideal for back office, customer service support, and corporate headquarters

The CAN DO Corporate Center is located in Northeastern Pennsylvania adjacent to Interstate 80 and State Route 309. Just 2 miles to the junction of Interstates 80 & 81 and within a couple hours of New York & Philadelphia.

## SITE DETAILS

Current owner: CAN DO, Inc.

Previous use of the site: Undeveloped
Site acreage: 5.01 acres

Address: Fox Run Road

Drums, PA 18222

Zoning: Business Park

Site description: Gentle in topography

Existing utilities: All utilities are located at the property boundary

Business Park neighbors: Network Solutions, New Global Marketing (bestcigarprices.com), JPC Equestrian, Seigwerk Ink

Packaging, ABF USA (Kite Tables), Holiday Inn Expresss, United Environmental Services

## **SITE PLAN**

One South Church Street
Suite 200
Hazleton, PA 18201
570-455-1508 phone
570-454-7787 fax
www.hazletoncando.com