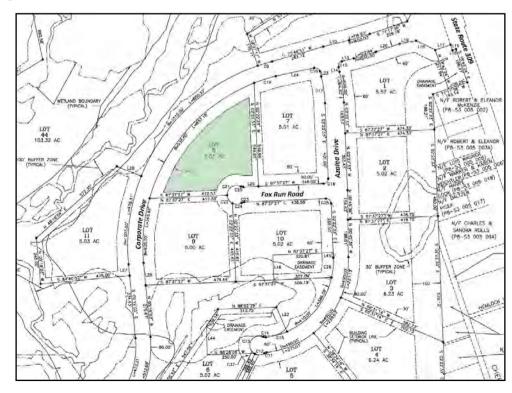

## **CAN DO Corporate Center**

Site 8, Fox Run Road

For Sale 5.01 ACRES

Ideal for back office, customer service support, and corporate headquarters

The CAN DO Corporate Center is located in Northeastern Pennsylvania adjacent to Interstate 80 and State Route 309. Just 2 miles to the junction of Interstates 80 & 81 and within a couple hours of New York & Philadelphia.

## SITE DETAILS

Current owner: CAN DO, Inc.

Previous use of the site: Undeveloped
Site acreage: 5.01 acres

Address: Fox Run Road

Drums, PA 18222

Zoning: Business Park

Site description: Gentle in topography

Existing utilities: All utilities are located at the property boundary