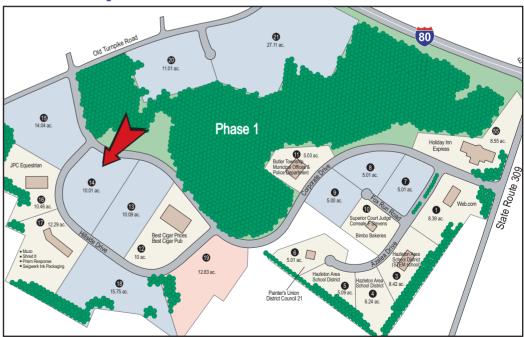

Business Park neighbors: Web.com, Best Cigar Prices, Best Cigar Pub, JPC Equestrian, Muzo (Kite Tables), Holiday Inn Express,

Hazleton Area School District (STEM Academy), Butler Township Municipal Offices