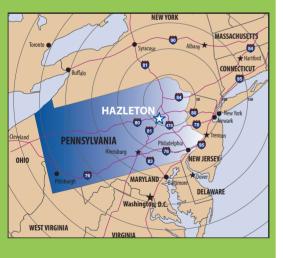

#### **CAN DO Corporate Center**

The CAN DO Corporate Center is located in Northeastern Pennsylvania adjacent to Interstate 80 and State Route 309. Just 2 miles to the junction of Interstates 80 & 81 and within a couple hours of New York & Philadelphia.

center (co) is 9 miles

Proximity to interstate: Adjacent to Interstate 80 and PA State Route 309. Directly off Exit 262, about two miles from the

junction of I-80 and I-81, and about 15 miles west of the Northeast Extension of the PA Turnpike