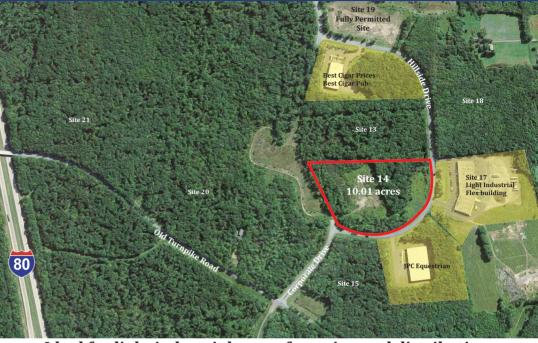

# **CAN DO Corporate Center**

Site 14, Hillside Drive

# For Sale 10.01 ACRES

Ideal for light industrial, manufacturing and distribution

### SITE DETAILS

Current owner: CAN DO, Inc.

Previous use of the site: Undeveloped

Site acreage: 10.01 acres

Address: Hillside Drive

Drums, PA 18222

Zoning: Business Park

Site description: Gentle in topography

Business Park neighbors: Web.com, Best Cigar Prices, Best Cigar Pub, JPC Equestrian, Muzo (Kite Tables), Holiday Inn Express,

Hazleton Area School District (STEM Academy), Butler Township Municipal Offices