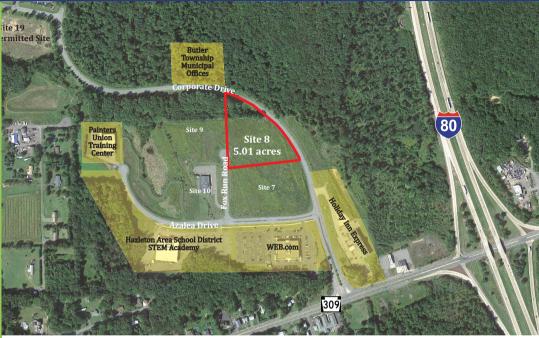

## **CAN DO Corporate Center**

Site 8, Fox Run Road

For Sale 5.01 ACRES

Ideal for back office, customer service support, and corporate headquarters

## SITE DETAILS

Current owner: CAN DO, Inc.

Previous use of the site: Undeveloped

Site acreage: 5.01 acres

Address: Fox Run Road Drums, PA 18222

D1 u1113, 171 1022

Zoning: Business Park

Site description: Gentle in topography

Business Park neighbors: Web.com, Best Cigar Prices, Best Cigar Pub, JPC Equestrian, Muzo, Holiday Inn Express,

Hazleton Area School District (STEM Academy)