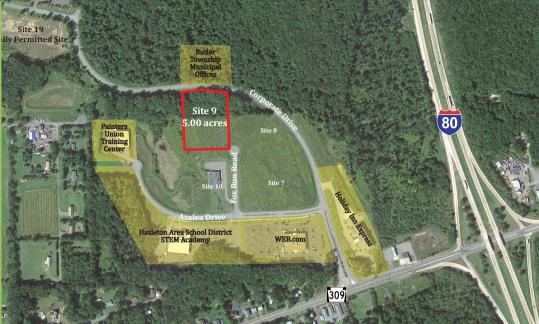

## **CAN DO Corporate Center**

Site 9, Fox Run Road

For Sale 5.00 ACRES

Ideal for back office, customer service support, and corporate headquarters

## SITE DETAILS

Site acreage:

Current owner: CAN DO, Inc.

Previous use of the site: Undeveloped

Address: Fox Run Road

Drums, PA 18222

5.01 acres

Zoning: Business Park

center (co) is 9 miles

Proximity to interstate: Adjacent to Interstate 80 and PA State Route 309. Directly off Exit 262, about two miles from the

junction of I-80 and I-81, and about 15 miles west of the Northeast Extension of the PA Turnpike

Business Park neighbors: Web.com, Best Cigar Prices, Best Cigar Pub, JPC Equestrian, Muzo (Kite Tables), Holiday Inn Express,

Hazleton Area School District (STEM Academy)