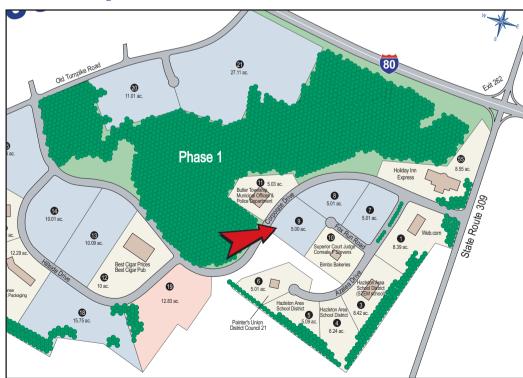

## PROPOSED SITE LAYOUT

For more information, please contact
CAN DO
One South Church Street, Suite 200,
Hazleton, PA 18201
570-455-1508 phone
570-454-7787 fax
www.hazletoncando.com
cando@hazletoncando.com

## SITE DETAILS

Site acreage:

Current owner: CAN DO, Inc.

Previous use of the site: Undeveloped

Address: Fox Run Road

Drums, PA 18222

5.01 acres

Zoning: Business Park