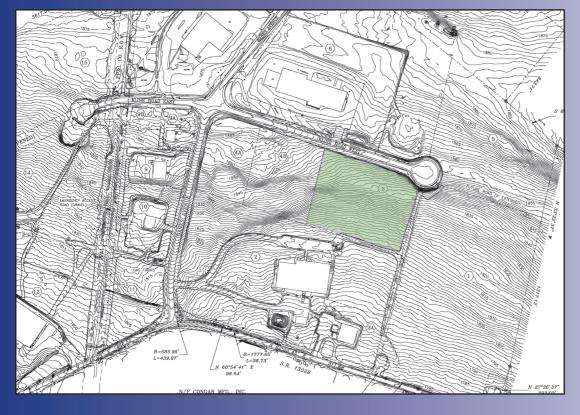

## SITE DETAILS

Current owner: CAN DO, Inc.

Previous use of the site: Undeveloped

Site acreage: 7.35 acres

The property can be combined with adjacent Site 4B for additional acres.

Address: Kline Road

McAdoo, PA 18237

Current zoning: Industrial

Topography: Site is gentle in topography.

Neighboring Properties: UTC Cargo, PSI Container, Altadis USA, High Mountain Hardware, Fegley Vault, Fimbel Door

Proximity to Interstate: 3 miles to Interstate 81, exit 138 through the Borough of McAdoo via State Route 309