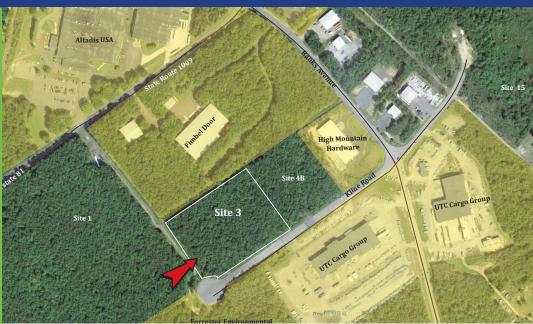

## McAdoo Industrial Park Site 3

For Sale 7.35 acres

Kline Road McAdoo, PA 18237

Industrial site suited for Manufacturing / Distribution / Warehouse

## SITE DETAILS

Current owner: CAN DO, Inc.

Previous use of the site: Undeveloped

Site acreage: 7.35 acres

The property can be combined with adjacent Site 4B for additional acres.

Address: Kline Road

McAdoo, PA 18237

Current zoning: Industrial

Topography: Site is gentle in topography.

Neighboring Properties: UTC Cargo, PSI Container, Altadis USA, High Mountain Hardware, Fegley Vault, Fimbel Door

Proximity to Interstate: 3 miles to Interstate 81, exit 138 through the Borough of McAdoo via State Route 309