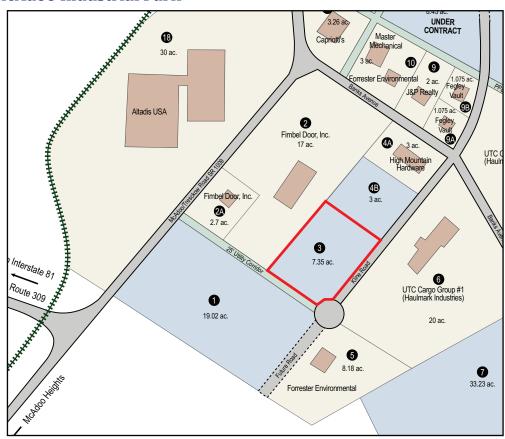

## SITE DETAILS

Current owner: CAN DO, Inc.

Previous use of the site: Undeveloped

Site acreage: 7.35 acres

The property can be combined with adjacent Site 4B for additional acres.

Address: Kline Road

McAdoo, PA 18237

Current zoning: Industrial

Topography: Site is gentle in topography.

Neighboring Properties: UTC Cargo, PSI Container, Altadis USA, High Mountain Hardware, Fegley Vault, Fimbel Door

Proximity to Interstate: 3 miles to Interstate 81, exit 138 through the Borough of McAdoo via State Route 309

## **SITE PLAN**

For more information, please contact
CAN DO
One South Church Street, Suite 200,
Hazleton, PA 18201
570-455-1508 phone
570-454-7787 fax
www.hazletoncando.com
cando@hazletoncando.com