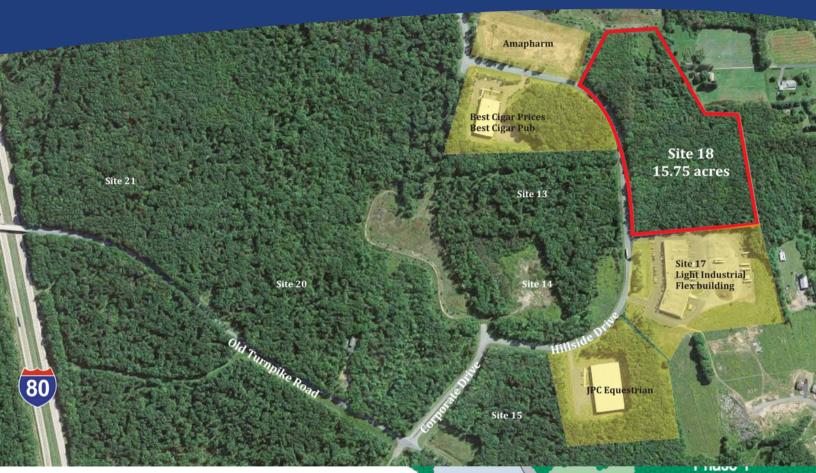

# **CAN DO Corporate Center** Site 18: Hillside Drive

For Sale: 15.75 Acres

### Current Owner: CAN DO, Inc.

Previous Site Use: Undeveloped

Site Acreage: 15.75 acres

**Site Description:** Gentle in topography and has a 30' buffer zone on the eastern boundary of the site.

Address: Hillside Drive Drums, PA 18222

**Zoning:** Business Park

**Business Park Neighbors:** 

Hazleton Area School District (Academy of Sciences & Arts & Humanities Academy), Amapharm, Best Cigar Prices, Best Cigar Pub, JPC Equestrian, Holiday Inn Express, Butler Township Municipal Offices