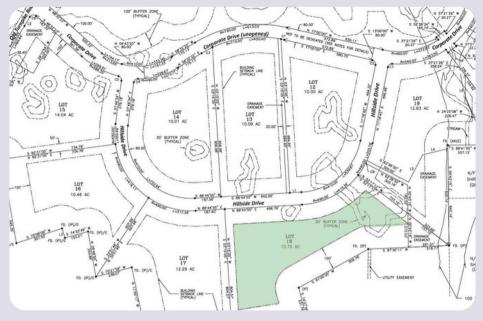

## **Proposed Site Plan**

### Current Owner: CAN DO, Inc.

Previous Site Use: Undeveloped

Site Acreage: 15.75 acres

**Site Description:** Gentle in topography and has a 30' buffer zone on the eastern boundary of the site.

Address: Hillside Drive Drums, PA 18222