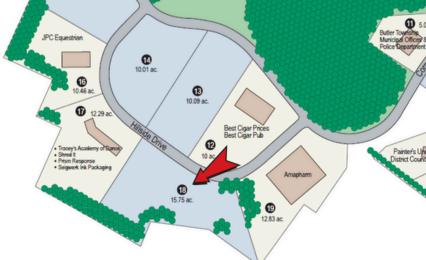

## **Proposed Site Plan**

### Current Owner: CAN DO, Inc.

Previous Site Use: Undeveloped

Site Acreage: 15.75 acres

**Site Description:** Gentle in topography and has a 30' buffer zone on the eastern boundary of the site.

Address: Hillside Drive Drums, PA 18222

**Zoning:** Business Park

**Business Park Neighbors:** 

Hazleton Area School District (Academy of Sciences & Arts & Humanities Academy), Amapharm, Best Cigar Prices, Best Cigar Pub, JPC Equestrian, Holiday Inn Express, Butler Township Municipal Offices